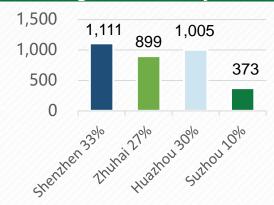

| Project                         | Recognized<br>GFA | Average<br>Price | Recognized<br>Revenue |
|---------------------------------|-------------------|------------------|-----------------------|
| Amazing Plaza                   | 13,302            | 68,518           | 911                   |
| Zhuhai Joyful Town              | 14,514            | 61,969           | 899                   |
| Huazhou International<br>Garden | 167,705           | 5,994            | 1,005                 |
| LVGEM Mansion 1898              | 5,197             | 72,526           | 373                   |
| Mangrove Bay No. 1              | 2,116             | 88,245           | 187                   |
| Remaining unites in Shenzhen    | 222               | 57,410           | 13                    |

### Recognized sales by cities

Calculation Unit: selling area(m²), unit selling price(RMB/m²), selling amount(RMB million)