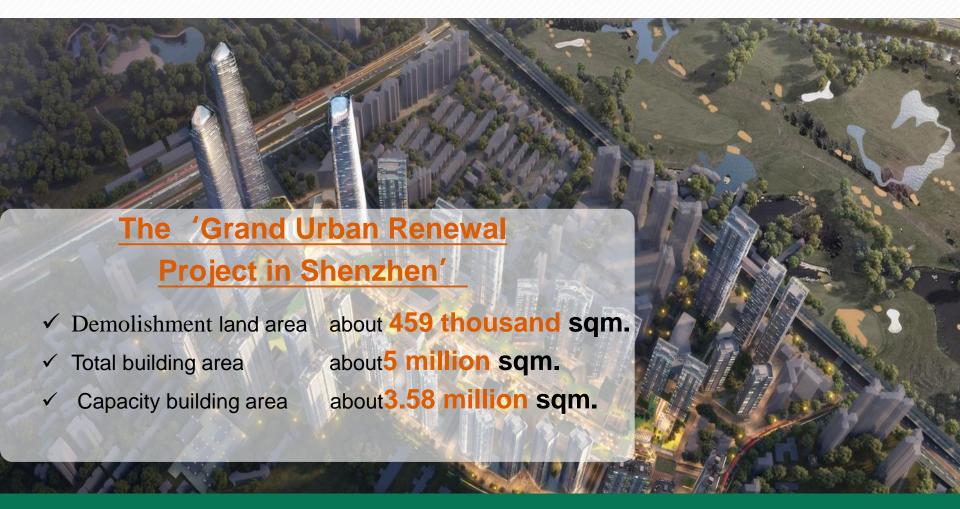

#### Baishizhou project

- 1) The contract signing rate of project phase1 is 100%;
- 2) Confirmed the operating entity of phase I;
- 3) Obtained the planning permit for construction land and the permit for commencement of construction works(earth-and-stone, foundation pit support works);
- 4) The foundation pit works have been basically completed;