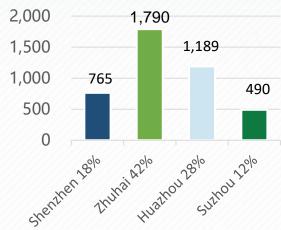

### Sales and Cash Collection in Good Progress

- 2021 contracted sales: RMB 4.23 billion
- √ 2021 GFA of contracted sales: 199 thousand sqm
- ✓ Project sales hit the market, cash collection rate marks high: cash collection rate of Huazhou International Garden is 92%; of Amazing Plaza is 100%; of Zhuhai Joyful Town is 97%

### Contracted sales in 2021\*

| Project                      | Contract<br>area | Average contract price | Contract<br>amount |
|------------------------------|------------------|------------------------|--------------------|
| Amazing Plaza                | 7,711            | 74,294                 | 573                |
| Zhuhai Joyful Town           | 23,638           | 36,096                 | 853                |
| Zhuhai Royal Bay             | 20,615           | 45,453                 | 937                |
| Huazhou International Garden | 130,755          | 9,094                  | 1,189              |
| LVGEM Mansion 1898           | 13,920           | 35,218                 | 490                |
| Mangrove Bay No. 1           | 1,319            | 88,316                 | 117                |
| Remaining unites in Shenzhen | 955              | 78,358                 | 75                 |

### Contracted sales by cities\*

**Calculation Unit:** selling area( $m^2$ ), unit selling price(RMB/ $m^2$ ), selling amount(RMB million) \*On subscription basis