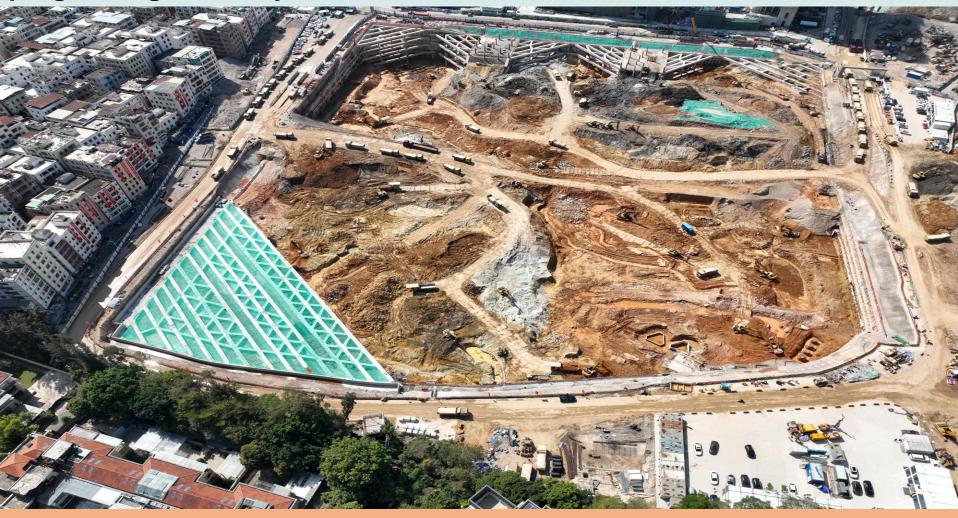

#### Baishizhou project

- 1) The contract signing rate of project phase1 is 100%;
- 2) Confirmed the operating entity of phase I;
- 3) Obtained the planning permit for construction land and the permit for commencement of construction works(earth-and-stone, foundation pit support works);
- 4) The foundation pit works have been basically completed;

### Construction area hit the record, ushering in explosive growth

✓ With the historic launch of Baishizhou project and the start of other renewal projects, it is expected that the total development area of the group will reach 3.38 million square meters in 2022, and the business development is expected to drive into the fast lane of development.