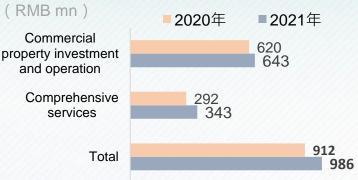

### **Revenue and Gross Profit Analysis by Segment**

| Revenue Analysis by Segment                   |             |                     |             |                     |        |  |
|-----------------------------------------------|-------------|---------------------|-------------|---------------------|--------|--|
| Twelve Months Ended                           | 2021FY      |                     | 2020        | YoY Change          |        |  |
| December 31                                   | RMB Million | % of Revenue<br>(%) | RMB Million | % of Revenue<br>(%) | (%)    |  |
| Real estate development and sales             | 3,392       | 77.5%               | 4,513       | 83.2%               | -24.8% |  |
| Commercial property investment and operations | 6/13        | 14.7%               | 620         | 11.4%               | +3.6%  |  |
| Comprehensive services                        | 343         | 7.8%                | 292         | 5.4%                | +17.5% |  |
| Total                                         | 4,378       | 100%                | 5,425       | 100%                | -19.3% |  |