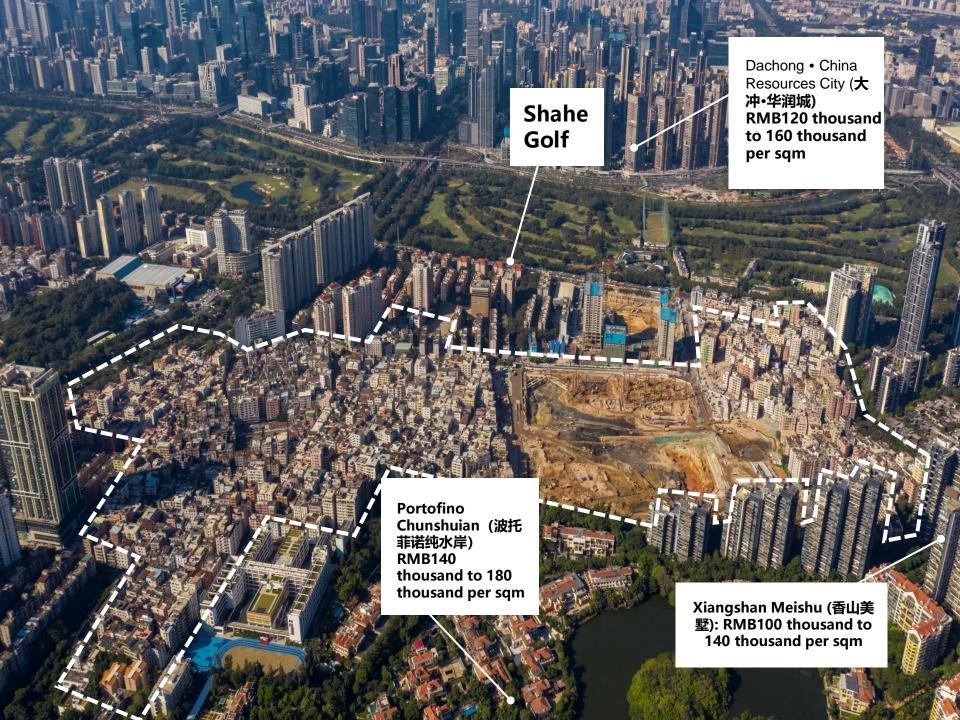

#### Baishizhou project

- 1) The contract signing rate of project phase1 is 100%;
- 2) Confirmed the operating entity of phase I;
- 3) Obtained the planning permit for construction land and the permit for commencement of construction works(earth-and-stone, foundation pit support works);
- 4) The foundation pit works have been basically completed;

### Construction area hit the record, ushering in explosive growth

✓ With the historic launch of Baishizhou project and the start of other renewal projects, it is expected that the total development area of the group will reach 3.38 million square meters in 2022, and the business development is expected to drive into the fast lane of development.