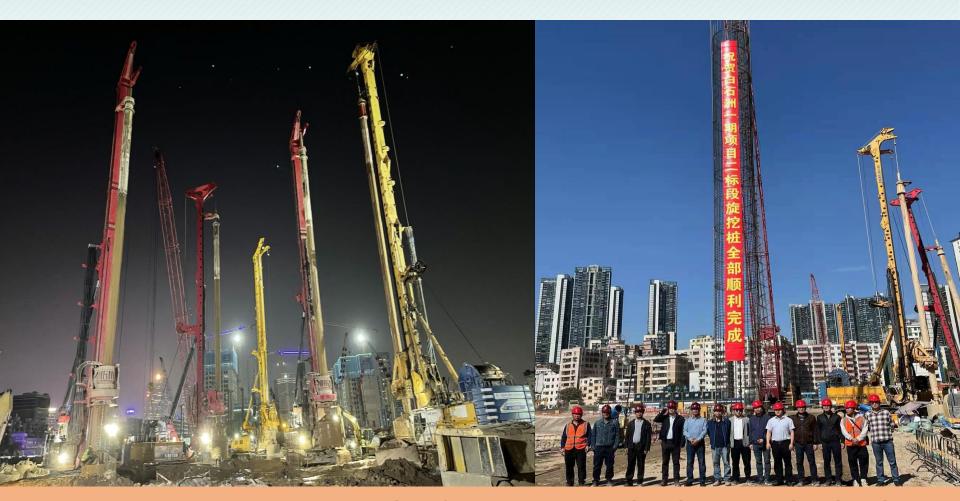

#### Baishizhou project

- 1) The contract signing rate of project phase1 is 100%;
- 2) Confirmed the operating entity of phase I;
- 3) Obtained the planning permit for construction land and the permit for commencement of construction works(earth-and-stone, foundation pit support works);
- 4) The foundation pit works have been basically completed;

### Construction area hit the record, ushering in explosive growth

✓ With the historic launch of Baishizhou project and the start of other renewal projects, it is expected that the total development area of the group will reach 3.38 million square meters in 2022, and the business development is expected to drive into the fast lane of development.