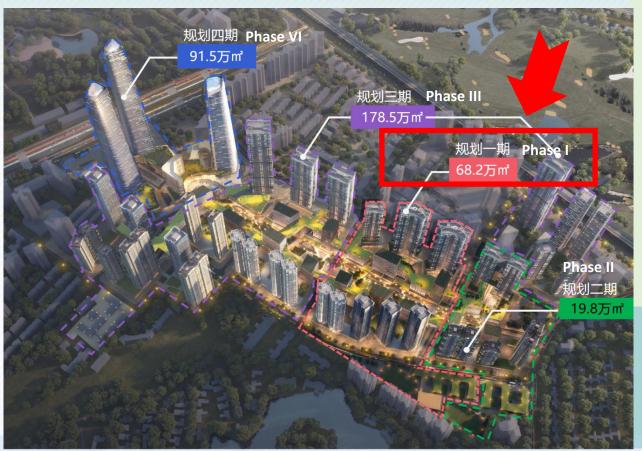

#### Baishizhou project

- 1) The contract signing rate of project phase1 is 100%;
- 2) Confirmed the operating entity of phase I;
- 3) Obtained the planning permit for construction land and the permit for commencement of construction works(earth-and-stone, foundation pit support works);
- 4) The foundation pit works have been basically completed;

### Construction area hit the record, ushering in explosive growth

✓ With the historic launch of Baishizhou project and the start of other renewal projects, it is expected that the total development area of the group will reach 3.38 million square meters in 2022, and the business development is expected to drive into the fast lane of development.

| Cons              | Construction area in 2021     |                                                |  | New con             | struction area                 | in 2022                                  |
|-------------------|-------------------------------|------------------------------------------------|--|---------------------|--------------------------------|------------------------------------------|
| City              | Project status                | Construction<br>area (10,000<br>square meters) |  | City                | Project status                 | Construction area (10,000 square meters) |
| New               | Mangrove Bay No.1<br>Phase II |                                                |  |                     | Baishizhou Project<br>Phase II |                                          |
| construction area | Huazhou Project               | 2.88                                           |  |                     | i nase n                       |                                          |
|                   | Baishizhou Project<br>Phase I | 94.63                                          |  | New<br>construction | Liguang Project                | 22.15                                    |
| Area under        |                               |                                                |  | area                |                                |                                          |
|                   | Under construction            | 143.46                                         |  |                     | Huazhou Project                | 28.27                                    |
|                   | Total                         | 257.04                                         |  |                     | Total                          | 81.12                                    |