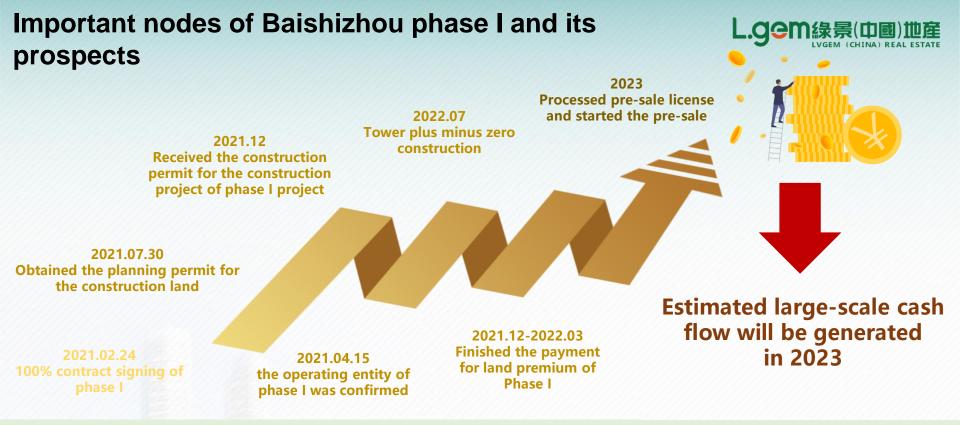

#### Baishizhou project

- 1) The contract signing rate of project phase1 is 100%;
- 2) Confirmed the operating entity of phase I;
- 3) Obtained the planning permit for construction land and the permit for commencement of construction works(earth-and-stone, foundation pit support works);
- 4) The foundation pit works have been basically completed;

Stable financial structure and low financing cost to ensure safe and long trip

- The debt structure is clear and there is no off balance sheet financing;
- Baishizhou project is going smoothly which enhanced the confidence of capital market and investors;
- Strong refinancing ability, successfully issued two public offering notes in the second half of 2021;
- Two of the three red lines have reached the standard, and will strive to reach all the standards in 2023, being included in the "green file".

#### Cash to short-term debt ratio:

- It is expected to reach the standard in 2023:
- Baishizhou project is expected to bring considerable income and cash flow, and other urban renewal projects gradually commenced.
- To implement an active refinancing policy and optimize the debt structure.