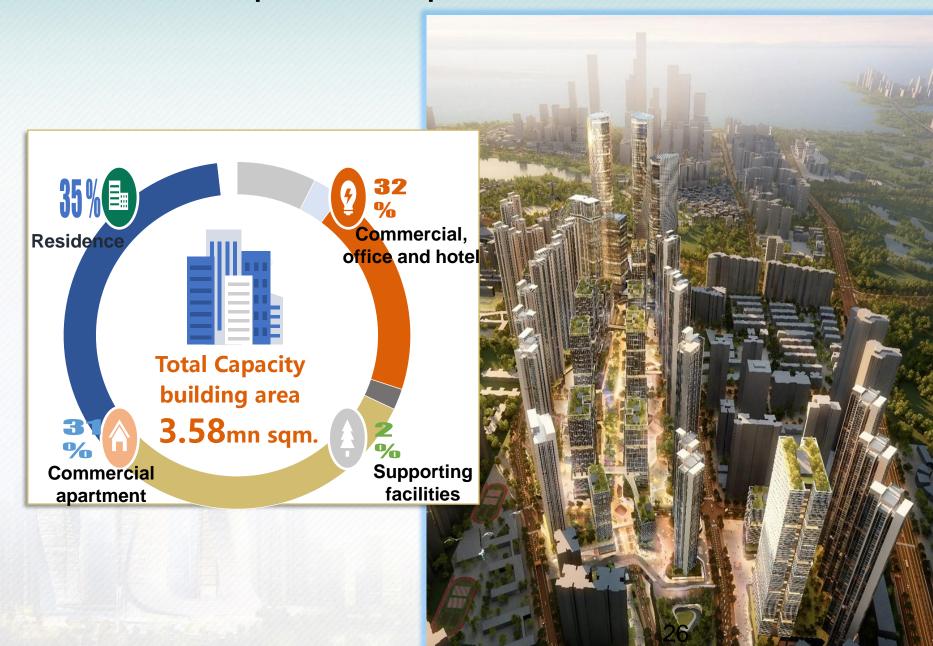

### Construction area hit the record, ushering in explosive growth

✓ With the historic launch of Baishizhou project and the start of other renewal projects, it is expected that the total development area of the group will reach 3.38 million square meters in 2022, and the business development is expected to drive into the fast lane of development.

| Cons              | Construction area in 2021     |                                                |  | New con             | struction area                 | in 2022                                  |
|-------------------|-------------------------------|------------------------------------------------|--|---------------------|--------------------------------|------------------------------------------|
| City              | Project status                | Construction<br>area (10,000<br>square meters) |  | City                | Project status                 | Construction area (10,000 square meters) |
| New               | Mangrove Bay No.1<br>Phase II |                                                |  |                     | Baishizhou Project<br>Phase II |                                          |
| construction area | Huazhou Project               | 2.88                                           |  |                     | i nase n                       |                                          |
|                   | Baishizhou Project<br>Phase I | 94.63                                          |  | New<br>construction | Liguang Project                | 22.15                                    |
| Area under        |                               |                                                |  | area                |                                |                                          |
|                   | Under construction            | 143.46                                         |  |                     | Huazhou Project                | 28.27                                    |
|                   | Total                         | 257.04                                         |  |                     | Total                          | 81.12                                    |