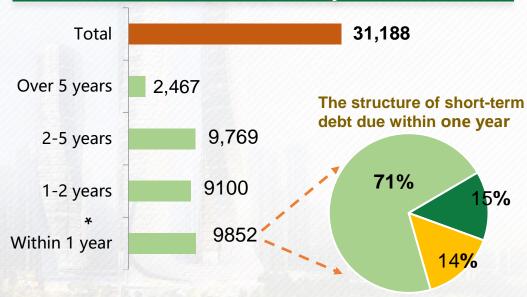

| (RMB Million)                                  | 31 December 2021 | 31 December 2020 | YoY Change |
|------------------------------------------------|------------------|------------------|------------|
| Cash balance                                   | 7,287            | 9,410            | -22.6%     |
| - Cash and cash equivalents                    | 3,907            | 5,430            | -28.0%     |
| - Restricted deposits                          | 3,380            | 3,980            | -15.1%     |
| Total interest-bearing liabilities             | 31,188           | 30,651           | +1.8%      |
| Total equity                                   | 29,441           | 27,886           | +5.6%      |
| - Equity attributable to owners of the Company | 25,929           | 24,724           | +4.9%      |
| Total assets                                   | 84,942           | 74,267           | +14.4%     |
| Net gearing ratio                              | 81%              | 76%              | +5.0百分点    |
| Debt analysis                                  |                  |                  |            |
| Secured                                        | 24,064           | 22,915           | +5.0%      |
| Unsecured                                      | 7,124            | 7,736            | -7.9%      |

# Refinancing Plan of Short-term Debt within One Year

- About 71% for bank and other borrowings (RMB 7 billion), of which:
- About RMB 1 billion of development loan needs to be repaid when due;
- About RMB 1.4 billion is overseas loan under domestic guarantee;
- About RMB 4 billion is project loan / operating property loan with high opportunity of renewal upon maturity;
   Among them, the project loan of RMB 800 million (130 million US dollars) has been successfully renewed in January 2022;
- About RMB 530 million is overseas Hong Kong dollar bonds.
- About 15% for convertible bonds (RMB 1.46 billion)
- The total amount of the three convertible bonds is RMB 1.46 billion. With the smooth progress of Baishizhou project, the refinancing arrangement is expected to be completed in the first half of 2022.
  - About 14% are small public offerings in China (RMB 1.4 billion)
- In August 2021, the group has issued new public bonds of RMB 1.6 billion, of which RMB 1.4 billion is one-year and RMB 200 million is two-year, and the one-year bond is expected to be renewed.