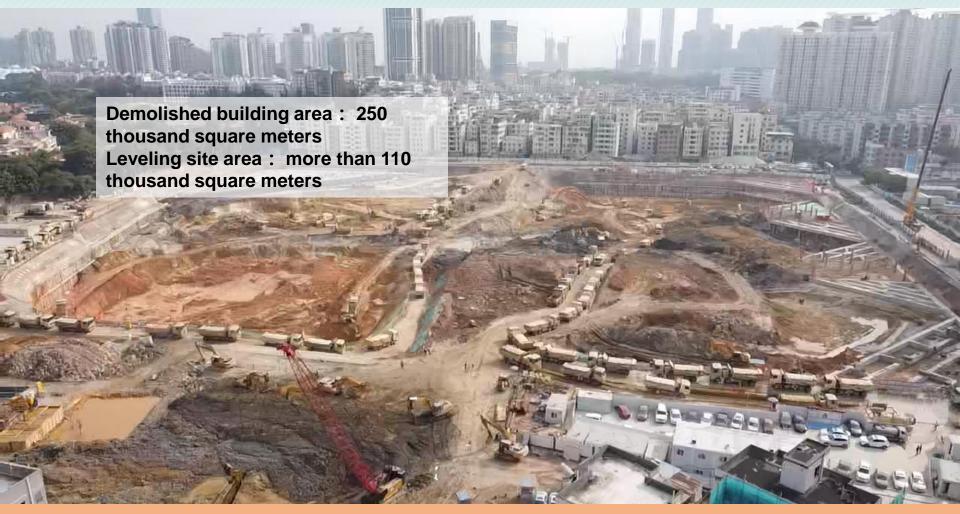

#### Baishizhou project

- 1) The contract signing rate of project phase1 is 100%;
- 2) Confirmed the operating entity of phase I;
- 3) Obtained the planning permit for construction land and the permit for commencement of construction works(earth-and-stone, foundation pit support works);
- 4) The foundation pit works have been basically completed;

### Construction area hit the record, ushering in explosive growth

✓ With the historic launch of Baishizhou project and the start of other renewal projects, it is expected that the total development area of the group will reach 3.38 million square meters in 2022, and the business development is expected to drive into the fast lane of development.