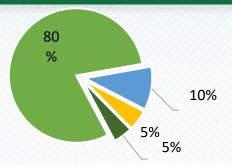

# Refinancing Plan of Short-term Debt within One Year

- About 71% for bank and other borrowings (RMB 7 billion), of which:
- About RMB 1 billion of development loan needs to be repaid when due;
- About RMB 1.4 billion is overseas loan under domestic guarantee;
- About RMB 4 billion is project loan / operating property loan with high opportunity of renewal upon maturity;
   Among them, the project loan of RMB 800 million (130 million US dollars) has been successfully renewed in January 2022;
- About RMB 530 million is overseas Hong Kong dollar bonds.
- About 15% for convertible bonds (RMB 1.46 billion)
- The total amount of the three convertible bonds is RMB 1.46 billion. With the smooth progress of Baishizhou project, the refinancing arrangement is expected to be completed in the first half of 2022.
  - About 14% are small public offerings in China (RMB 1.4 billion)
- In August 2021, the group has issued new public bonds of RMB 1.6 billion, of which RMB 1.4 billion is one-year and RMB 200 million is two-year, and the one-year bond is expected to be renewed.