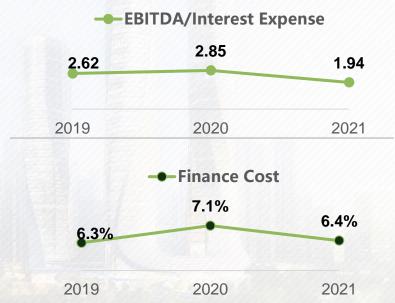

RMB 1.4 billion)
- In August 2021, the group has issued new public bonds of RMB 1.6 billion, of which RMB 1.4 billion is one-year and RMB 200 million is two-year, and the one-year bond is expected to be renewed.

### Proactive Financial Management( 'Three Red Lines'



### Debt Pressure Reliefs, Met Two Among the 'Three Red Lines'



The liabilities to assets ratio after excluding receipts in advance

**Net gearing ratio** 

## Cash to short-term debt ratio

#### Cash to short-term debt ratio:

- It is expected to reach the standard in 2023:
- Baishizhou project is expected to bring considerable income and cash flow, and other urban renewal projects gradually commenced.
- To implement an active refinancing policy and optimize the debt structure.

### **Maintained Low Level of Debt Cost**



### **Diversified the financing channels**

### Clear and transparent debt structure

- The on balance sheet financing of banks and financial institutions is about RMB 25 billion, and there are no off balance sheet loans, and there are no US dollar bonds due during the year.
- Diversified financing channels
- 1) During this year, shareholders fully supported the listed-co, and provided funds as working capital.
  - 2) Introduce well-known investors: ARTE and Bain Capital.

### ✓ Strong refinancing ability

In the second half of 2021, a total of about RMB 2.32 billion of refinancing was completed overseas, including the successful issuance of two commercial bills, with a total of about HK \$ 600 million; The refinancing completed in Mainland China is about RMB 5.08 billion.

#### High qua